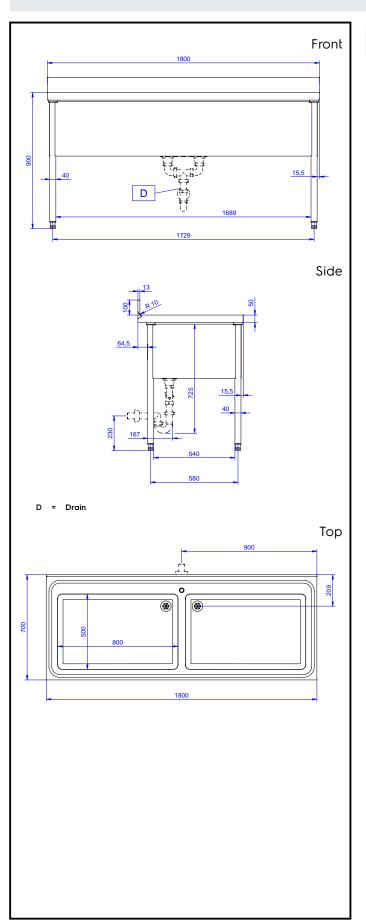

# **Key Information:**

External dimensions, Width:

132816 (VLP1802SPN)1800 mmExternal dimensions, Depth:700 mmExternal dimensions, Height:1000 mmUpstand Dimensions, Height:100 mmUpstand Dimensions, Depth:13 mmUpstand Dimensions, Radius:R=10

Bowls number 2

Bowl dimensions 800x500xH350

Worktop thickness: 50 mm Net weight: 72 kg