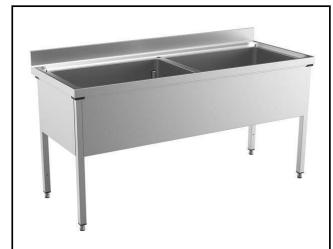

## **Standard Preparation** 800x500 mm Soaking Sink with 2 **Bowls**

| ITEM #  |  |
|---------|--|
| MODEL # |  |
| NAME #  |  |
| SIS #   |  |
|         |  |
| AIA #   |  |

132816 (VLP1802SPN)

Soaking Sink Unit with 2 bowls (800x510x340mm), 1800mm

### Item No.

Made from 304 AISI stainless steel. The 50mm high worktop in 304 AISI stainless steel, 1mm in thickness, has an overflow rim. Integral radiused rear upstand, h=100mm. All-round apron. Square section legs 40x40mm on 1" heightadjustable feet.

N.2 bowls with overflow pipe, filter and drain hole.